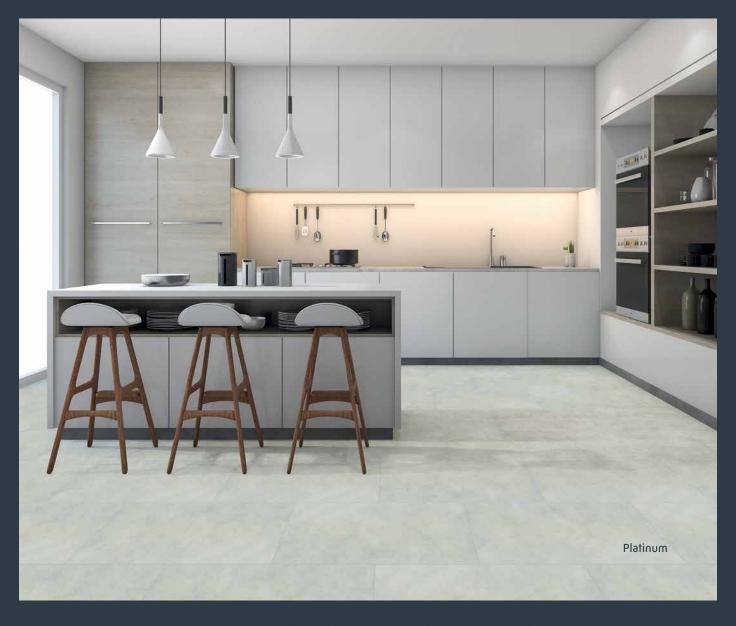

t to Last



## Designed for durability

Elementary Vinyl flooring is extremely hard wearing, low maintenance, and guaranteed to perform for many years to come.



## Perfect for high traffic areas

Elementary Vinyl is built to withstand the hustle and bustle of everyday life making it perfect for residential households.

# **The Elementary Vinyl Collection**

Plank Size: 2.0 x 177.8 x 1219.2mm

The Elementary Vinyl Flooring collection boasts eight beautiful timber styles and four modern stone-look tiles, which are on-trend and all the rage with homeowners and designers alike. Easy to install and maintain, each design features natural woodgrain and authentic stone patterns for extra realism to give your space that premium touch without blowing the budget.



<sup>\*</sup>colours may vary



# **The Elementary Vinyl Tile Collection**

Tile Size: 2.0 x 304.8 x 609.6mm



## **Plank Construction**

# Plank Size: 2.0 x 177.8 x 1219.2mm

| Urethane lacquer coating For scratch & wear resistance   |   |
|----------------------------------------------------------|---|
| 0.30mm Clear PVC wear layer For protection of décor film |   |
| High resolution décor paper with timber print            |   |
| High quality virgin PVC with fibreglass                  |   |
| PVC backing                                              | • |



### Hard wearing

Elementary Vinyl is built tough with a 100% virgin PVC core for enhanced dimensional stability and Polyurethane coating for increased scratch and wear resistance.



#### The look and feel of real timber

Elementary Vinyl Planks feature reali