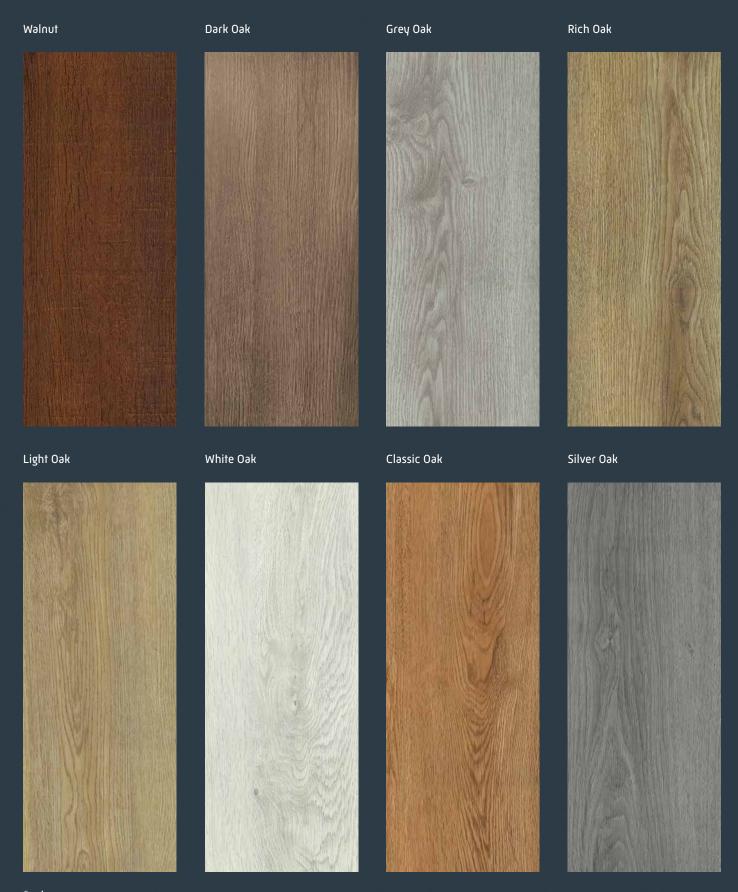

# **The Elementary Vinyl Collection**

Plank Size: 2.0 x 177.8 x 1219.2mm

The Elementary Vinyl Flooring collection boasts eight beautiful timber styles and four modern stone-look tiles, which are on-trend and all the rage with homeowners and designers alike. Easy to install and maintain, each design features natural woodgrain and authentic stone patterns for extra realism to give your space that premium touch without blowing the budget.

<sup>\*</sup>colours may vary