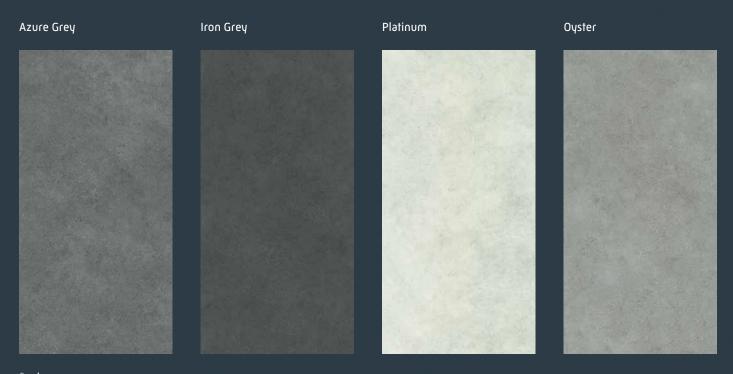

# **The Elementary Vinyl Tile Collection**

Tile Size: 2.0 x 304.8 x 609.6mm

<sup>\*</sup>colours may vary