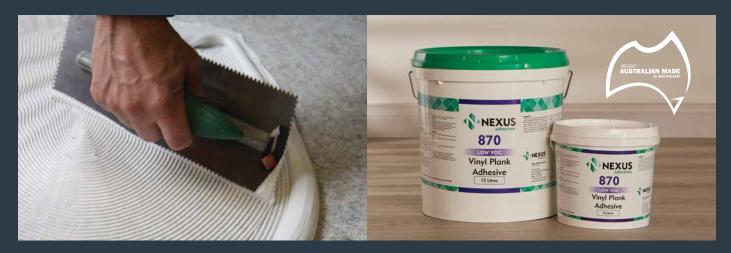

# Recommends the Best in Adhesives to install your Vinyl Floors.

When installing Frontier Flooring Vinyl Planks, we recommend using the Nexus 870 adhesive. A true hard-set Vinyl Adhesive, proven and tested to work in combination with our Vinyl Plank Flooring a high-quality adhesive ensuring a high-quality finish. Available in 4L and 15L tubs.

For more information or to order Nexus Adhesives, you can email us at **customerservice@dunlopflooring.com.au** or call us on **1800 622 293** 

Cover image: Grey Oak

For more information on warranty and care & maintenance, contact **Dunlop Flooring** on 1800 622 293 or visit frontierdesignflooring.com.au