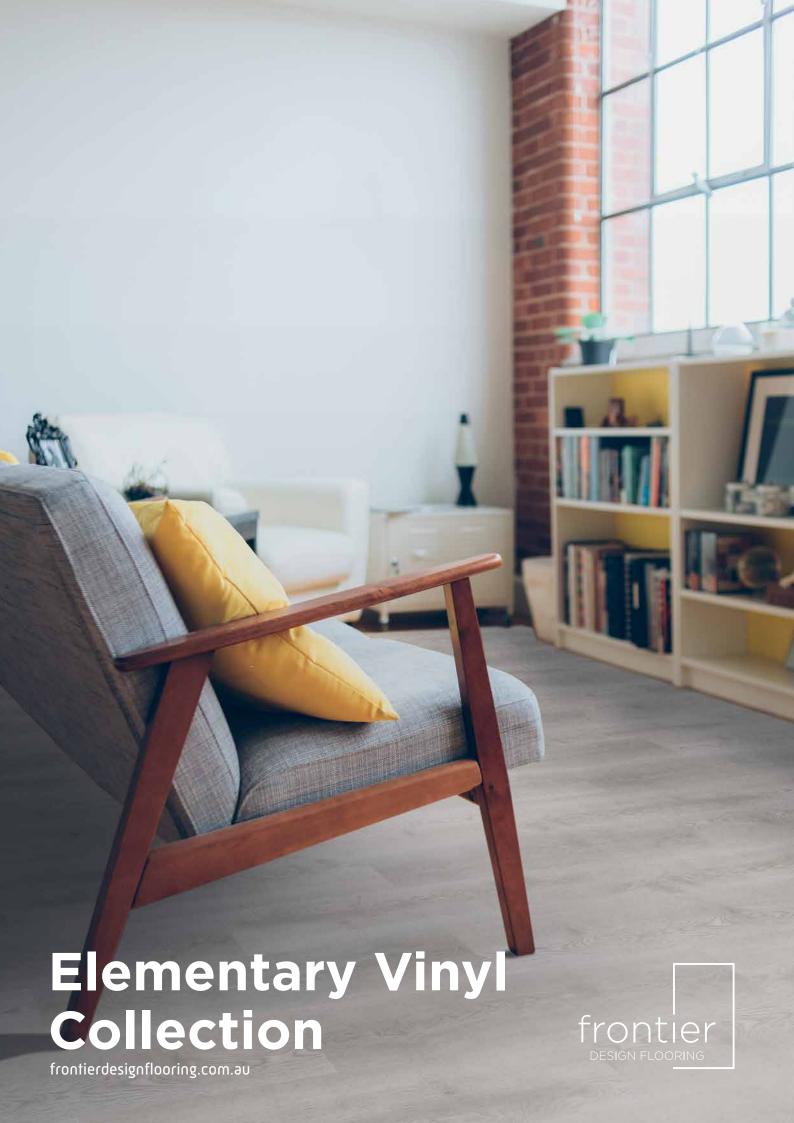

# Flooring That is Built to Last

# **The Elementary Vinyl Collection**

Plank Size: 2.0 x 177.8 x 1219.2mm

The Elementary Vinyl Flooring collection boasts eight beautiful timber styles and four modern stone-look tiles, which are on-trend and all the rage with homeowners and designers alike. Easy to install and maintain, each design features natural woodgrain and authentic stone patterns for extra realism to give your space that premium touch without blowing the budget.

<sup>\*</sup>colours may vary